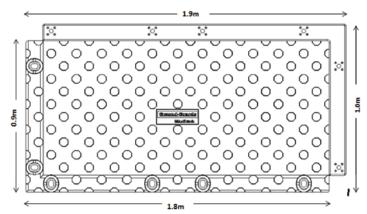

### **Specifications**

**Dimensions:** 1900 x 1000mm (overall)

1800 x 900mm (surface area)

Thickness: 25mm (core)

37mm (overall)

Weight: 40kg