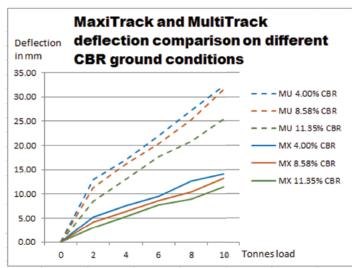

### **Deflection Testing**

Geosynthetics Soil and Steel Laboratories Ltd conducted a series of deflection tests on various CBR ground conditions. These tests utilised a 300mm diameter steel pressure plate, notably smaller than the footprint of standard construction vehicle tires, to ensure a rigorous and practical evaluation.

This information provides a comprehensive understanding of the performance of our MaxiTrack mats in comparison to our well-established GroundGuards MultiTrack Mats.

It's a testament to our commitment to continuous product development and our dedication to providing reliable, high-quality ground protection solutions for the construction industry.