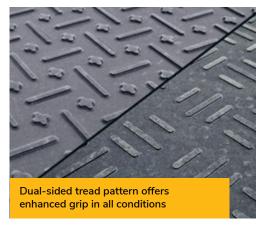

### Light to lift, heavy on performance

- Lightweight design allows for quick installation and removal by hand.
- Mats can be joined together in any direction for modular site layouts.
- Provides superior turf protection, preserving ground integrity under heavy loads.
- Dual-sided tread pattern, offering distinct traction benefits on each side.
- Improved traction and safety with EnviroMat's unique microtraction design.
- Best Handholds on the market, for effortless ease of movement.
- Compression molded and engineered to withstand extreme pressures while maintaining their shape even in the toughest conditions.