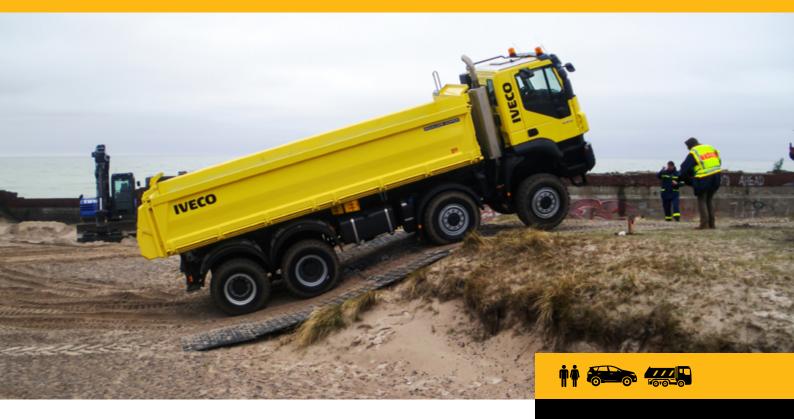

# **Enviro**Mat

**Quickly Create Temporary Access and Vehicle Roadways** 

### Light to lift, heavy on performance

- Lightweight design allows for quick installation and removal by hand.
- Mats can be joined together in any direction for modular site layouts.
- Provides superior turf protection, preserving ground integrity under heavy loads.
- Dual-sided tread pattern, offering distinct traction benefits on each side.
- Improved traction and safety with EnviroMat's unique microtraction design.
- Best Handholds on the market, for effortless ease of movement.
- Compression molded and engineered to withstand extreme pressures while maintaining their shape even in the toughest conditions.

### **Loading Guide**

Weight Loading: 100t UDL (uniform distributed load).

The responsibility of assessing the ground's load-bearing capacity lies with the user. Please ensure that the weight of the vehicles or equipment used does not exceed what the ground can safely support.