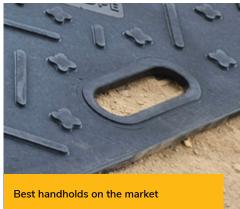

### Light to lift, heavy on performance

- Lightweight design allows for quick installation and removal by hand.
- Mats can be joined together in any direction for modular site layouts.
- Provides superior turf protection, preserving ground integrity under heavy loads.
- Dual-sided tread pattern, offering distinct traction benefits on each side.
- Improved traction and safety with EnviroMat's unique microtraction design.
- Best Handholds on the market, for effortless ease of movement.
- Compression molded and engineered to withstand extreme pressures while maintaining their shape even in the toughest conditions.