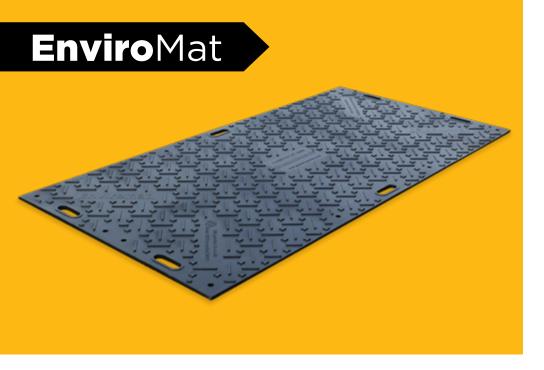

# **Enviro**Mat

**Quickly Create Temporary Access and Vehicle Roadways** 

### Light to lift, heavy on performance

- Lightweight design allows for quick installation and removal by hand.
- Mats can be joined together in any direction for modular site layouts.
- Provides superior turf protection, preserving ground integrity under heavy loads.
- Dual-sided tread pattern, offering distinct traction benefits on each side.
- Improved traction and safety with EnviroMat's unique microtraction design.
- Best Handholds on the market, for effortless ease of movement.
- Compression molded and engineered to withstand extreme pressures while maintaining their shape even in the toughest conditions.

# **Ground**Guards®

Overall Size: 2.4m x 1.2m x 12mm

Surface Area: 2.88m<sup>2</sup>

Weight: 40kg

Pallet Size: 25 mats

**Environmentally Friendly:** 100% recycled plastic and fully recyclable