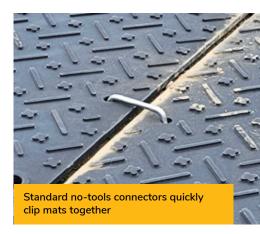

### Light to lift, heavy on performance

- Lightweight design allows for quick installation and removal by hand.
- Mats can be joined together in any direction for modular site layouts.
- Provides superior turf protection, preserving ground integrity under heavy loads.
- Dual-sided tread pattern, offering distinct traction benefits on each side.
- Improved traction and safety with EnviroMat's unique microtraction design.
- Best Handholds on the market, for effortless ease of movement.
- Compression molded and engineered to withstand extreme pressures while maintaining their shape even in the toughest conditions.