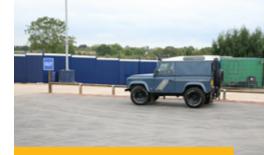

#### Loading Guide

- Suitable for pedestrian traffic on grass.
- Suitable for vehicles on a firm paved or crushed stone surface.

This loading guide is for firm, dry ground. If the weather is likely to turn wet, or the job duration is in excess of a week, please ask for advice about using a more heavy-duty product.