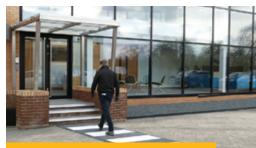

### FastCoverPlus provides a firm and trip-free surface to create secure walkways and pedestrian flows.

- Lightweight 14.5kg mats are easy to handle
- Interlocking lugs for a smooth trip-free surface on uneven ground
- Easy to carry, connect, remove and reuse with inbuilt hand holes
- Bespoke colours available to create clearly defined walkways
- Suitable for all-year-round outdoor use
- Made from 100% recycled plastic and fully recyclable at the end of use

provides strong support

Quickly and easily connect mats together

Create safe pedestrian crossings