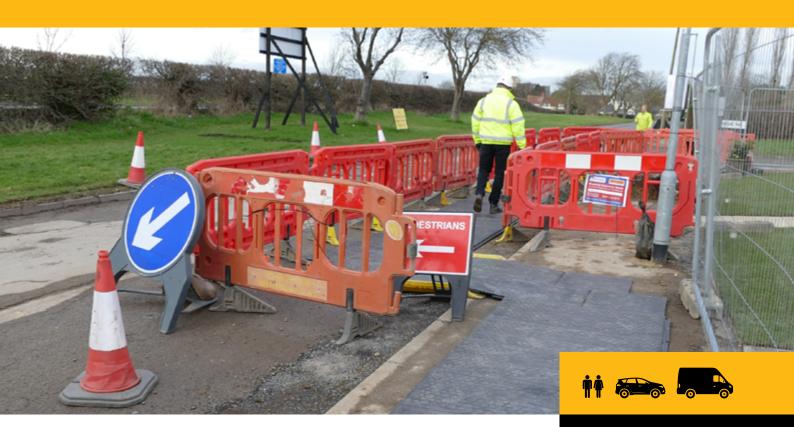

### FastCoverPlus provides a firm and trip-free surface to create secure walkways and pedestrian flows.

- Lightweight 14.5kg mats are easy to handle
- Interlocking lugs for a smooth trip-free surface on uneven ground
- Easy to carry, connect, remove and reuse with inbuilt hand holes
- Bespoke colours available to create clearly defined walkways
- Suitable for all-year-round outdoor use
- Made from 100% recycled plastic and fully recyclable at the end of use

#### **IDEAL TO CREATE**

- WALKWAYS
- PAVEMENT PROTECTION
- MARQUEE FLOORING
- MILITARY SHELTERS
- WAREHOUSE FLOORING
- LIVESTOCK FLOORING

#### Loading Guide

- Suitable for pedestrian traffic on grass.
- Suitable for vehicles on a firm paved or crushed stone surface.

This loading guide is for firm, dry ground. If the weather is likely to turn wet, or the job duration is in excess of a week, please ask for advice about using a more heavy-duty product.