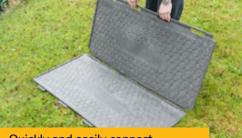

provides strong support

Quickly and easily connect mats together

Create safe pedestrian crossings

### FastCoverPlus provides a firm and trip-free surface to create secure walkways and pedestrian flows.

- Lightweight 14.5kg mats are easy to handle
- Interlocking lugs for a smooth trip-free surface on uneven ground
- Easy to carry, connect, remove and reuse with inbuilt hand holes
- Bespoke colours available to create clearly defined walkways
- Suitable for all-year-round outdoor use
- Made from 100% recycled plastic and fully recyclable at the end of use