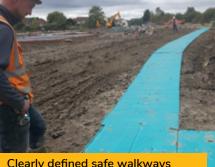

### FastCoverPlus provides a firm and trip-free surface to create secure walkways and pedestrian flows.

- Lightweight 14.5kg mats are easy to handle
- Interlocking lugs for a smooth trip-free surface on uneven ground
- Easy to carry, connect, remove and reuse with inbuilt hand holes
- Bespoke colours available to create clearly defined walkways
- Suitable for all-year-round outdoor use
- Made from 100% recycled plastic and fully recyclable at the end of use