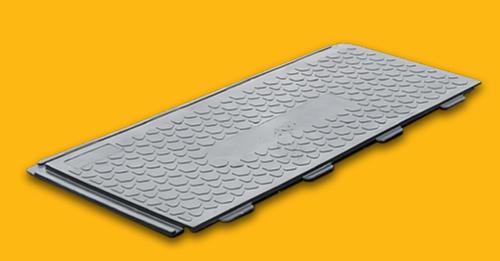

## FastCover*PLUS*™

| Material:                        | 100% recycled PVC                          |
|----------------------------------|--------------------------------------------|
| <b>Overall Size:</b>             | 1.2m x 0.6m x 22mm                         |
| Surface Size:                    | 1.16×0.54m                                 |
| Surface Area:                    | 0.62m <sup>2</sup>                         |
| Weight:                          | 14.5kg                                     |
| Connectors:                      | Interlocking lugs                          |
| Pallet Quantity:                 | 70 mats                                    |
| Slip Testing:                    | BS7976 part 2                              |
| <b>Environmentally Friendly:</b> | 100% recycled plastic and fully recyclable |