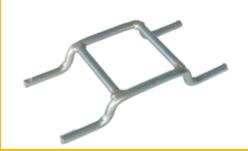

### Lite Track

Carl a

4 way wire joiner

4 way bolt connector

| Material:            | 100% recycled plastic and fully recyclable |
|----------------------|--------------------------------------------|
| <b>Overall Size:</b> | 2.4m x 1.2m x 12mm                         |
| Surface Area:        | 2.88m <sup>2</sup>                         |
| Weight:              | 32kg                                       |
| Connectors:          | Choice of bolted or wire joiners           |