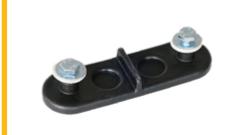

2 way bolt connector

#### Why Settle for Plywood That Bends and Breaks?

Choose LiteTrack for a durable, cost-effective trackway that delivers every time.

2 way wire joiner