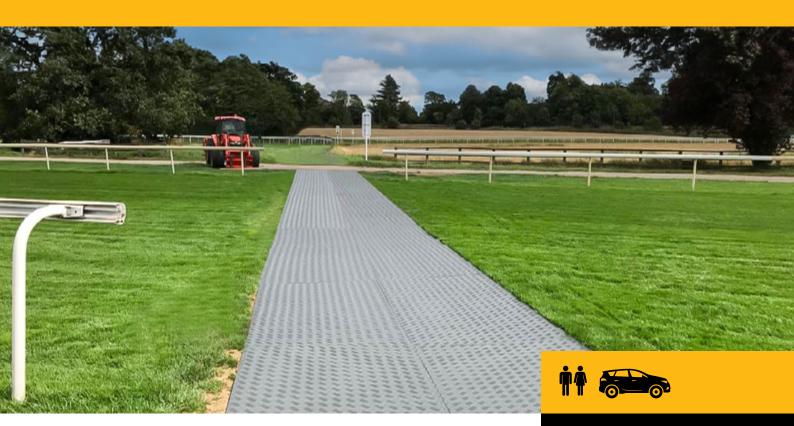

#### Lightweight, Durable and Easy to Install

- A lightweight, reusable and cost-effective alternative to plywood.
- Helps improve site safety by reducing slips, trips and falls.
- Handholds for ease of movement.
- Follows ground contours without splintering.
- Mats can be laid directly onto grass or over a stone base.

#### **IDEAL TO CREATE**

- WALKWAYS
- PAVEMENT PROTECTION
- EVENT FLOORING
- CAR PARKS
- WAREHOUSE FLOORING

#### Why Settle for Plywood That Bends and Breaks?

Choose LiteTrack for a durable, cost-effective trackway that delivers every time.

2 way wire joiner