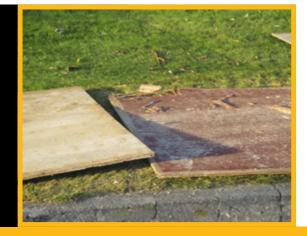

#### **Protect the Ground, Protect Your Budget:** LiteTrack, the Cost-Effective Alternative to Slippery Plywood

#### Why Settle for Plywood That Bends and Breaks?

Choose LiteTrack for a durable, cost-effective trackway that delivers every time.

2 way wire joiner