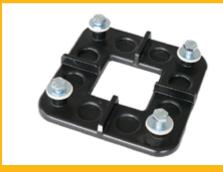

### Lite Track

Carl a

4 way wire joiner

4 way bolt connector

| Material:            | 100% recycled plastic and fully recyclable |
|----------------------|--------------------------------------------|
| <b>Overall Size:</b> | 2.4m x 1.2m x 12mm                         |
| Surface Area:        | 2.88m <sup>2</sup>                         |
| Weight:              | 32kg                                       |
| Connectors:          | Choice of bolted or wire joiners           |